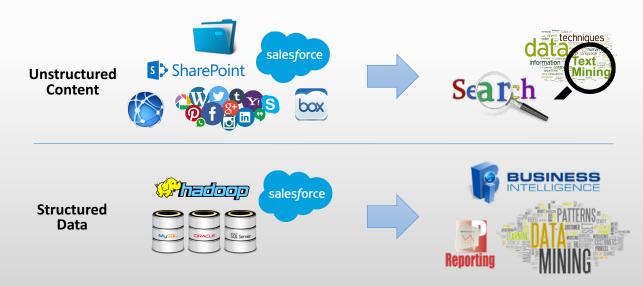

#### **Disconnected silos**

- Data (structured vs. unstructured)
- Source (public vs. internal data)
- Analytics (data vs. text mining)
- User experience (search vs. BI)
- Context (geography, privilege)

#### Impact

- Too many results because context is missing (geography, role, environment)
- Missing results because data is not indexed (related objects, external data)

#### Data & Content

- Big data, data warehouses
- CMS, social media, web
- Databases, machine data
- File storage, cloud storage

#### **Deep analytics**

- Text & data analytics, NLP
- Machine learning
- Knowledge graphs
- Context

#### Integrated Experience

- Greater insight
- Business Intelligence
- Search
- Reporting