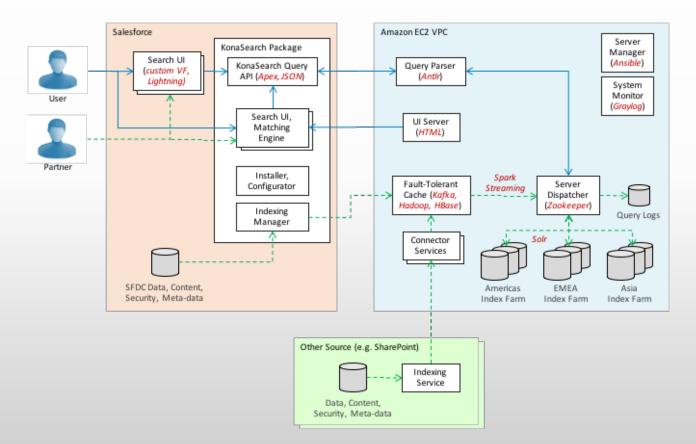

### **KONASEARCH™**

An AI-driven search engine for Salesforce users that discovers and analyzes all information in **Salesforce** and related data sources like **SharePoint** accurately and securely to help make more informed decisions

### **KONASEARCH™**