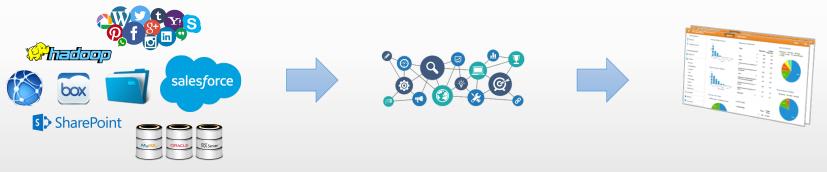

## **SOLUTION**

Single, integrated search and analysis applied to all data and content from Salesforce and related sources

### **KONASEARCH™**

An AI-driven search engine for Salesforce users that discovers and analyzes all information in **Salesforce** and related data sources like **SharePoint** accurately and securely to help make more informed decisions